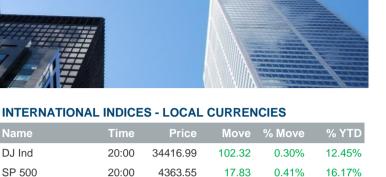

## COMMODITIES

DJ Ind

SP 500

Nasdaq

CDAX

CAC40

Nikkei

Shanghai

14501.91

6995.87

1411.31

6493.12

27528.87

3568.17

23966.49

| Name         | % Move Y/Y |
|--------------|------------|
| Core CPI     | 3.7%       |
| Headline CPI | 4.9%       |

68.08

-81.23

-21.99

-83.16

-293.25

-137.66

0.00

0.41%

0.47%

-1.15%

-1.53%

-1.26%

-1.05%

0.00%

-0.57%

16.17%

12.52%

8.29%

8 75%

16.96%

0.31%

2.74%

-11.99%